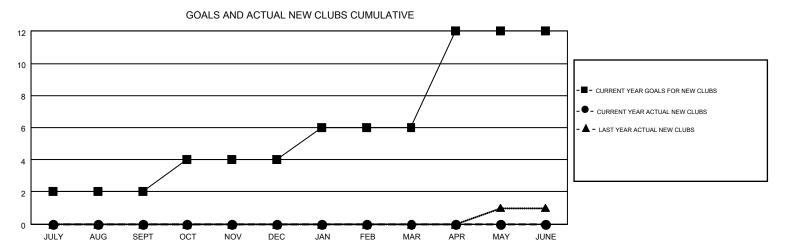

HAL GRIFFIN

MONTHLY MEMBERSHIP PROGRESS REPORT

Multiple District 26

Results as of: 9/30/2016

**LOCATION: MISSOURI** 

| GMT: HAL GF   | RIFFIN           |                   |                  |                  |                       |                    |                                        |                    | GMT CA 1         |
|---------------|------------------|-------------------|------------------|------------------|-----------------------|--------------------|----------------------------------------|--------------------|------------------|
|               |                  | Clubs             |                  |                  | Members               |                    |                                        |                    |                  |
|               | RESU             | LTS FOR 2016-2017 |                  |                  | RESULTS FOR 2016-2017 |                    |                                        |                    |                  |
| QUARTER       | NEW CLUB<br>GOAL | NEW CLUBS         | DROPPED<br>CLUBS | NET<br>GAIN/LOSS | QUARTER               | NEW MEMBER<br>GOAL | CHARTER AND<br>NEW<br>MEMBERS<br>ADDED | DROPPED<br>MEMBERS | NET<br>GAIN/LOSS |
| JULY/AUG/SEPT | 2                | 0                 | 1                | -1               | JULY/AUG/SEPT         | 27                 | 234                                    | 262                | -28              |
| OCT/NOV/DEC   | 2                | 0                 | 0                | 0                | OCT/NOV/DEC           | -22                | 0                                      | 0                  | 0                |
| JAN/FEB/MAR   | 2                | 0                 | 0                | 0                | JAN/FEB/MAR           | 84                 | 0                                      | 0                  | 0                |
| APR/MAY/JUNE  | 6                | 0                 | 0                | 0                | APR/MAY/JUNE          | 133                | 0                                      | 0                  | 0                |