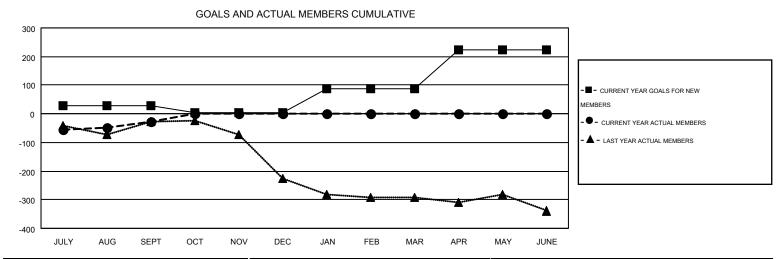

HAL GRIFFIN

MONTHLY MEMBERSHIP PROGRESS REPORT

Multiple District 26

Results as of: 9/30/2016

**LOCATION: MISSOURI** 

| GMT: HAL GF   | RIFFIN           |                   |                  |                  |                       |                    |                                        |                    | GMT CA 1         |
|---------------|------------------|-------------------|------------------|------------------|-----------------------|--------------------|----------------------------------------|--------------------|------------------|
|               |                  | Clubs             |                  |                  | Members               |                    |                                        |                    |                  |
|               | RESU             | LTS FOR 2016-2017 |                  |                  | RESULTS FOR 2016-2017 |                    |                                        |                    |                  |
| QUARTER       | NEW CLUB<br>GOAL | NEW CLUBS         | DROPPED<br>CLUBS | NET<br>GAIN/LOSS | QUARTER               | NEW MEMBER<br>GOAL | CHARTER AND<br>NEW<br>MEMBERS<br>ADDED | DROPPED<br>MEMBERS | NET<br>GAIN/LOSS |
| JULY/AUG/SEPT | 2                | 0                 | 1                | -1               | JULY/AUG/SEPT         | 27                 | 234                                    | 262                | -28              |
| OCT/NOV/DEC   | 2                | 0                 | 0                | 0                | OCT/NOV/DEC           | -22                | 0                                      | 0                  | 0                |
| JAN/FEB/MAR   | 2                | 0                 | 0                | 0                | JAN/FEB/MAR           | 84                 | 0                                      | 0                  | 0                |
| APR/MAY/JUNE  | 6                | 0                 | 0                | 0                | APR/MAY/JUNE          | 133                | 0                                      | 0                  | 0                |